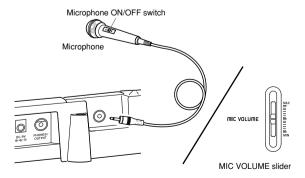

# Microphone Jack

You can connect a commercially available microphone to the microphone jack and sing along with notes played on the keyboard. For details, see "Using the Microphone Jack" on page E-16.

# Using the Microphone Jack

Connecting a commercially available microphone to the MIC IN jack makes it possible to sing along with the keyboard's built-in tunes. When connecting a microphone, be sure to first adjust the MIC VOLUME to a relatively low setting, and then adjust to the level you want after connecting.

### IMPORTANT! .

 Be sure to use the microphone's ON/OFF switch to turn off the microphone and to disconnect the microphone from the keyboard whenever you are not using it.

### **Recommended Microphone Type**

• Dynamic microphone (standard plug)